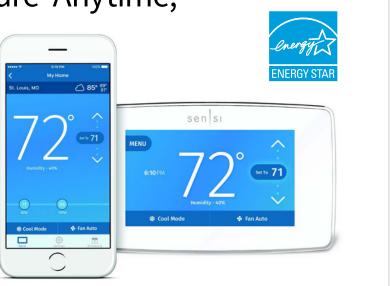

# Control Home Temperature Anytime, Anywhere

WORKS WINK

WORKS WITH APPLE **HOMEKIT, AMAZON ALEXA AND WINK!** 

Works with Apple HomeKit

## **PRODUCT DETAILS**

The Sensi Wi-Fi Thermostat allows home temperature to be controlled from anywhere, anytime, with just one click. The Sensi App is installed on mobile devices, making remote thermostat programming and operation simple and intuitive. Homeowners can now achieve instant comfort the moment they return home. Plus, no more wasteful heating and cooling when homeowners are away.

# **REMOTE ACCESS**

Set, change and program home comfort from anywhere.

#### **FLEXIBLE SCHEDULING**

Program schedule for each day of the week.

#### LOCAL WEATHER

Get easy weather updates.

#### **HUMIDITY SENSOR**

Displays indoor humidity on the thermostat and in the app.

| MODEL           | PROGRAM OPTIONS                       |       | MAX S<br>HEAT/   | TAGES<br>/COOL | APPLICATIONS |                  |             | POWER<br>SOURCE |                 | SELECTABLE PERFORMACE FEATURES |                |                 |                  |                            |                    | COMFORT & CONVENIENCE<br>FEATURES |                   |               |                           |                 |                |                              |                  |
|-----------------|---------------------------------------|-------|------------------|----------------|--------------|------------------|-------------|-----------------|-----------------|--------------------------------|----------------|-----------------|------------------|----------------------------|--------------------|-----------------------------------|-------------------|---------------|---------------------------|-----------------|----------------|------------------------------|------------------|
| MODEL<br>NUMBER | WI-FI CONTROL/SMART<br>HOME QUALIFIED | 7 DAY | NON-PROGRAMMABLE | CONVENTIONAL   | HEAT PUMP    | GAS/OIL/ELECTRIC | 3 WIRE ZONE | Μυμτινοιτ       | PTAC COMPATIBLE | BATTERY                        | HARDWIRE (24V) | AUTO CHANGEOVER | PROGRAMMABLE FAN | EMR/EARLY START<br>PROGRAM | TEMPERATURE LIMITS | ANNIDITY DISPLAY                  | DUAL FUEL CONTROL | REMOTE SENSOR | FILTER CHANGE<br>REMINDER | AUTO DST ADJUST | КЕҮРАД LOCKOUT | CONT. BACKLIGHT W/<br>COMMON | PERMANENT MEMORY |
| NH-AWIFI        | •                                     | •     | •                | 2/2            | 4/2          | •                | •           |                 | ٠               | •                              | ٠              | •               |                  | ٠                          |                    | ٠                                 | ٠                 |               |                           | •               | ٠              | •                            | •                |