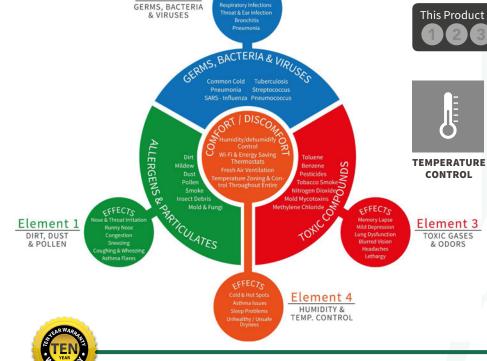

The EPA has ranked indoor air pollution among the top five environment dangers to the public.

PROGRAMMABLE

WiFi