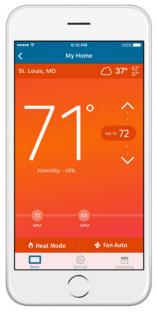

# **REMOTE ACCESS**

Set, change and program home comfort from anywhere.

#### LOCAL WEATHER

Get easy weather updates.

#### **HUMIDITY SENSOR**

Displays indoor humidity on the thermostat and in the app.

| MODEL           | PROGRAM OPTIONS                       |       | MAX S<br>HEAT/   | TAGES<br>/COOL | APPLICATIONS |                  |             | POWER<br>SOURCE |                 | SELECTABLE PERFORMACE FEATURES |                |                 |                  |                            |                    | COMFORT & CONVENIENCE<br>FEATURES |                   |               |                           |                 |                |                              |                  |
|-----------------|---------------------------------------|-------|------------------|----------------|--------------|------------------|-------------|-----------------|-----------------|--------------------------------|----------------|-----------------|------------------|----------------------------|--------------------|-----------------------------------|-------------------|---------------|---------------------------|-----------------|----------------|------------------------------|------------------|
| MODEL<br>NUMBER | WI-FI CONTROL/SMART<br>HOME QUALIFIED | 7 DAY | NON-PROGRAMMABLE | CONVENTIONAL   | HEAT PUMP    | GAS/OIL/ELECTRIC | 3 WIRE ZONE | Μυμτινοιτ       | PTAC COMPATIBLE | BATTERY                        | HARDWIRE (24V) | AUTO CHANGEOVER | PROGRAMMABLE FAN | EMR/EARLY START<br>PROGRAM | TEMPERATURE LIMITS | ANNIDITY DISPLAY                  | DUAL FUEL CONTROL | REMOTE SENSOR | FILTER CHANGE<br>REMINDER | AUTO DST ADJUST | КЕҮРАД LOCKOUT | CONT. BACKLIGHT W/<br>COMMON | PERMANENT MEMORY |
| NH-AWIFI        | •                                     | •     | •                | 2/2            | 4/2          | •                | •           |                 | ٠               | •                              | ٠              | •               |                  | ٠                          |                    | ٠                                 | ٠                 |               |                           | •               | ٠              | •                            | •                |